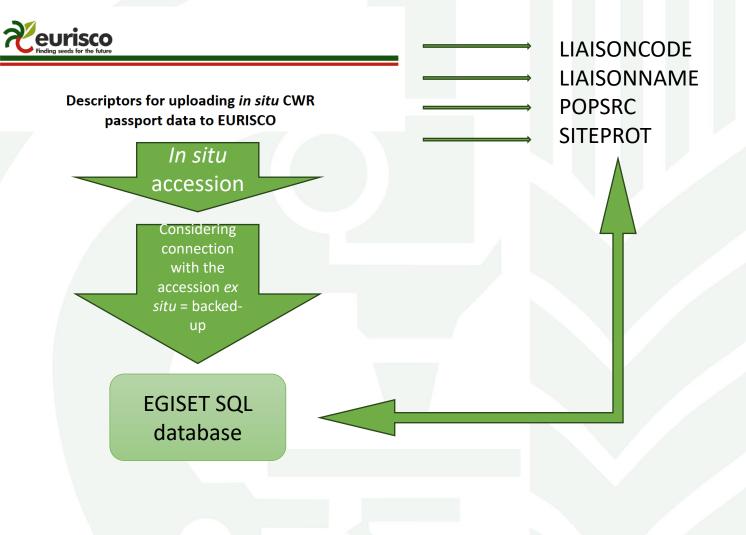

# Draft - plan for creating CWR – National Inventory in Poland

- Preparation of proposal of Crop Wild Relatives *in situ* populations
- Preparation a draft of database structure – plan for developing existing database on the base of "Descriptors for uploading in situ CWR passport data to EURISCO" new and modiffied descriptors

### Future plans for developing CWR – National Inventory in Poland

 Adding a module for managing *in situ* CWR data in our EGISET Information System

| iu                                                                                                                                                                                                                                                                                                                                                                                                                                                                                                                                                                                                                                                                                                                                                                                                                                                                                                                                                                                                                                                                                                                                                                                                                                                                                                                                                                                                                                                                                                                                                                                                                                                                                                                                                                                                                                                                                                                                                                                                                                                                                                                                                                                                                                                                                                                                                                                                                                                                                                                                                                                                                                                     |                        | 8 🗎 🥥                                                                     |                                                                                              | E                                   | GISET - E  | GISET dla    | KCRZG     |               |
|--------------------------------------------------------------------------------------------------------------------------------------------------------------------------------------------------------------------------------------------------------------------------------------------------------------------------------------------------------------------------------------------------------------------------------------------------------------------------------------------------------------------------------------------------------------------------------------------------------------------------------------------------------------------------------------------------------------------------------------------------------------------------------------------------------------------------------------------------------------------------------------------------------------------------------------------------------------------------------------------------------------------------------------------------------------------------------------------------------------------------------------------------------------------------------------------------------------------------------------------------------------------------------------------------------------------------------------------------------------------------------------------------------------------------------------------------------------------------------------------------------------------------------------------------------------------------------------------------------------------------------------------------------------------------------------------------------------------------------------------------------------------------------------------------------------------------------------------------------------------------------------------------------------------------------------------------------------------------------------------------------------------------------------------------------------------------------------------------------------------------------------------------------------------------------------------------------------------------------------------------------------------------------------------------------------------------------------------------------------------------------------------------------------------------------------------------------------------------------------------------------------------------------------------------------------------------------------------------------------------------------------------------------|------------------------|---------------------------------------------------------------------------|----------------------------------------------------------------------------------------------|-------------------------------------|------------|--------------|-----------|---------------|
|                                                                                                                                                                                                                                                                                                                                                                                                                                                                                                                                                                                                                                                                                                                                                                                                                                                                                                                                                                                                                                                                                                                                                                                                                                                                                                                                                                                                                                                                                                                                                                                                                                                                                                                                                                                                                                                                                                                                                                                                                                                                                                                                                                                                                                                                                                                                                                                                                                                                                                                                                                                                                                                        |                        | Instytucje                                                                | Struktura                                                                                    | Korespondencja                      | Introdukcj | a Próby      | Suszenia  | Przechowalnia |
|                                                                                                                                                                                                                                                                                                                                                                                                                                                                                                                                                                                                                                                                                                                                                                                                                                                                                                                                                                                                                                                                                                                                                                                                                                                                                                                                                                                                                                                                                                                                                                                                                                                                                                                                                                                                                                                                                                                                                                                                                                                                                                                                                                                                                                                                                                                                                                                                                                                                                                                                                                                                                                                        |                        | Odesłania                                                                 | Kiełkowanie                                                                                  | Taksonomia                          | Herbarium  | Rośliny Tow. | Zamówieni | ia Słowniki   |
|                                                                                                                                                                                                                                                                                                                                                                                                                                                                                                                                                                                                                                                                                                                                                                                                                                                                                                                                                                                                                                                                                                                                                                                                                                                                                                                                                                                                                                                                                                                                                                                                                                                                                                                                                                                                                                                                                                                                                                                                                                                                                                                                                                                                                                                                                                                                                                                                                                                                                                                                                                                                                                                        |                        | Raporty                                                                   | Repozytorium                                                                                 |                                     |            |              |           |               |
|                                                                                                                                                                                                                                                                                                                                                                                                                                                                                                                                                                                                                                                                                                                                                                                                                                                                                                                                                                                                                                                                                                                                                                                                                                                                                                                                                                                                                                                                                                                                                                                                                                                                                                                                                                                                                                                                                                                                                                                                                                                                                                                                                                                                                                                                                                                                                                                                                                                                                                                                                                                                                                                        |                        |                                                                           |                                                                                              |                                     | _          | _            |           |               |
| 1-693 (Convertiente majorite) not. 508 120 POL<br>(Ozlanssnapy) with name VM21-883: Country of origin is Polaka.                                                                                                                                                                                                                                                                                                                                                                                                                                                                                                                                                                                                                                                                                                                                                                                                                                                                                                                                                                                                                                                                                                                                                                                                                                                                                                                                                                                                                                                                                                                                                                                                                                                                                                                                                                                                                                                                                                                                                                                                                                                                                                                                                                                                                                                                                                                                                                                                                                                                                                                                       |                        |                                                                           |                                                                                              |                                     |            |              |           |               |
| Photographs (2)                                                                                                                                                                                                                                                                                                                                                                                                                                                                                                                                                                                                                                                                                                                                                                                                                                                                                                                                                                                                                                                                                                                                                                                                                                                                                                                                                                                                                                                                                                                                                                                                                                                                                                                                                                                                                                                                                                                                                                                                                                                                                                                                                                                                                                                                                                                                                                                                                                                                                                                                                                                                                                        | Evaluation data (1     | 0                                                                         |                                                                                              | Documents (0)                       |            |              |           |               |
|                                                                                                                                                                                                                                                                                                                                                                                                                                                                                                                                                                                                                                                                                                                                                                                                                                                                                                                                                                                                                                                                                                                                                                                                                                                                                                                                                                                                                                                                                                                                                                                                                                                                                                                                                                                                                                                                                                                                                                                                                                                                                                                                                                                                                                                                                                                                                                                                                                                                                                                                                                                                                                                        | Select document        |                                                                           |                                                                                              | <ul> <li>Select document</li> </ul> |            |              |           |               |
|                                                                                                                                                                                                                                                                                                                                                                                                                                                                                                                                                                                                                                                                                                                                                                                                                                                                                                                                                                                                                                                                                                                                                                                                                                                                                                                                                                                                                                                                                                                                                                                                                                                                                                                                                                                                                                                                                                                                                                                                                                                                                                                                                                                                                                                                                                                                                                                                                                                                                                                                                                                                                                                        | Contra de Contra de    |                                                                           |                                                                                              |                                     |            |              |           |               |
|                                                                                                                                                                                                                                                                                                                                                                                                                                                                                                                                                                                                                                                                                                                                                                                                                                                                                                                                                                                                                                                                                                                                                                                                                                                                                                                                                                                                                                                                                                                                                                                                                                                                                                                                                                                                                                                                                                                                                                                                                                                                                                                                                                                                                                                                                                                                                                                                                                                                                                                                                                                                                                                        |                        |                                                                           |                                                                                              |                                     |            |              |           |               |
| Persport data                                                                                                                                                                                                                                                                                                                                                                                                                                                                                                                                                                                                                                                                                                                                                                                                                                                                                                                                                                                                                                                                                                                                                                                                                                                                                                                                                                                                                                                                                                                                                                                                                                                                                                                                                                                                                                                                                                                                                                                                                                                                                                                                                                                                                                                                                                                                                                                                                                                                                                                                                                                                                                          | Example and example.   |                                                                           | ); Institut Hodowii i Akimatyzacji Roślin                                                    |                                     |            |              |           |               |
| Paragoni data<br>State<br>cosision Number                                                                                                                                                                                                                                                                                                                                                                                                                                                                                                                                                                                                                                                                                                                                                                                                                                                                                                                                                                                                                                                                                                                                                                                                                                                                                                                                                                                                                                                                                                                                                                                                                                                                                                                                                                                                                                                                                                                                                                                                                                                                                                                                                                                                                                                                                                                                                                                                                                                                                                                                                                                                              | Exercise and exercises | 508120                                                                    | ); Instylut Hodowii i Aklimatyzacji Rošim                                                    |                                     |            |              |           |               |
| Passport.das<br>titule<br>cession Number<br>decing lumber                                                                                                                                                                                                                                                                                                                                                                                                                                                                                                                                                                                                                                                                                                                                                                                                                                                                                                                                                                                                                                                                                                                                                                                                                                                                                                                                                                                                                                                                                                                                                                                                                                                                                                                                                                                                                                                                                                                                                                                                                                                                                                                                                                                                                                                                                                                                                                                                                                                                                                                                                                                              |                        |                                                                           | ); Instylut Hodowii i Aklimatyzacji Rošim                                                    |                                     |            |              |           |               |
| Paraport data<br>strate<br>ccassio Number<br>Alecting Number<br>Alecting Itumber<br>Alecting Itumber<br>Alecting Itumber                                                                                                                                                                                                                                                                                                                                                                                                                                                                                                                                                                                                                                                                                                                                                                                                                                                                                                                                                                                                                                                                                                                                                                                                                                                                                                                                                                                                                                                                                                                                                                                                                                                                                                                                                                                                                                                                                                                                                                                                                                                                                                                                                                                                                                                                                                                                                                                                                                                                                                                               |                        | 508120<br>KM21-8                                                          | ), Instylut Hodowii i Aklimatyzacji Rošin<br>193                                             |                                     |            |              |           |               |
| Pasyori data<br>stitute<br>ecosion fumber<br>                                                                                                                                                                                                                                                                                                                                                                                                                                                                                                                                                                                                                                                                                                                                                                                                                                                                                                                                                                                                                                                                                                                                                                                                                                                                                                                                                                                                                                                                                                                                                                                                                                                                                                                                                                                                                                                                                                                                                                                                                                                                                                                                                                                                                                                                                                                                                                                                                                                                                                                                                                                                          |                        | 508120<br>KM21-8<br>Convall                                               | 1. Institut Hodowii i Aklimatyzacji Rošlin<br>193<br>1913                                    |                                     |            |              |           |               |
| Paraport das stitute ccession Namber decisiga Institute decisiga Insti                                                                                                                                                                                                                                                                                                                                                                                                                                                                                                                         |                        | 508120<br>KM21-8<br>Convall<br>majalis                                    | 1. Institut Hodowii i Aklimatyzacji Rošlin<br>193<br>1913                                    |                                     |            |              |           |               |
| Parsoport data Parsoport data State Consistent International Internation                                                                                                                                                                                                                                                                                                                                                                                                                                                                                                                         |                        | 508120<br>KM21-8<br>Convall                                               | 1. Institut Hodowii i Aklimatyzacji Rošlin<br>193<br>1913                                    |                                     |            |              |           |               |
| Paraport das stitute ccession Namber decisiga Institute decisiga Insti                                                                                                                                                                                                                                                                                                                                                                                                                                                                                                                         |                        | 508120<br>KM21-8<br>Convall<br>majalis                                    | 1. Institut Hodowii i Aklimatyzacji Rošlin<br>193<br>1913                                    |                                     |            |              |           |               |
| Pasport.da<br>stbite<br>scession Rumber<br>wiccing humber<br>wiccing subtube<br>scession Autory<br>scession<br>scess Autory<br>tubas                                                                                                                                                                                                                                                                                                                                                                                                                                                                                                                                                                                                                                                                                                                                                                                                                                                                                                                                                                                                                                                                                                                                                                                                                                                                                                                                                                                                                                                                                                                                                                                                                                                                                                                                                                                                                                                                                                                                                                                                                                                                                                                                                                                                                                                                                                                                                                                                                                                                                                                   |                        | 508120<br>KM21-8<br>Convall<br>majalis<br>L                               | 1. Institut Hodowii i Aklimatyzacji Rošlin<br>193<br>1913                                    |                                     |            |              |           |               |
| Pasyori das State Cossion Number Sector jumber Sector jumb                                                                                                                                                                                                                                                                                                                                                                                                                                                                                                                         |                        | 508120<br>KM21-8<br>Convall<br>majalis<br>L                               | R, Instylut Hodowii i Aklimatyzacji Roślin<br>9<br>3<br>arta<br>an Illy of the valley        |                                     |            |              |           |               |
| Pasport.data ttitute ccession Number deciting                                                                                                                                                                                                                                                                                                                                                                                                                                                                                                                          |                        | 508120<br>KM21-8<br>Corvall<br>L<br>Europe                                | R, Instylut Hodowii i Aklimatyzacji Roślin<br>9<br>3<br>arta<br>an Illy of the valley        |                                     |            |              |           |               |
| Parsont data<br>state<br>coassion Number<br>electing instatute<br>meters<br>meters<br>meters<br>meters<br>meters<br>meters<br>meters<br>meters<br>meters<br>meters<br>meters<br>meters<br>meters<br>meters<br>meters<br>meters<br>meters<br>meters<br>meters<br>meters<br>meters<br>meters<br>meters<br>meters<br>meters<br>meters<br>meters<br>meters<br>meters<br>meters<br>meters<br>meters<br>meters<br>meters<br>meters<br>meters<br>meters<br>meters<br>meters<br>meters<br>meters<br>meters<br>meters<br>meters<br>meters<br>meters<br>meters<br>meters<br>meters<br>meters<br>meters<br>meters<br>meters<br>meters<br>meters<br>meters<br>meters<br>meters<br>meters<br>meters<br>meters<br>meters<br>meters<br>meters<br>meters<br>meters<br>meters<br>meters<br>meters<br>meters<br>meters<br>meters<br>meters<br>meters<br>meters<br>meters<br>meters<br>meters<br>meters<br>meters<br>meters<br>meters<br>meters<br>meters<br>meters<br>meters<br>meters<br>meters<br>meters<br>meters<br>meters<br>meters<br>meters<br>meters<br>meters<br>meters<br>meters<br>meters<br>meters<br>meters<br>meters<br>meters<br>meters<br>meters<br>meters<br>meters<br>meters<br>meters<br>meters<br>meters<br>meters<br>meters<br>meters<br>meters<br>meters<br>meters<br>meters<br>meters<br>meters<br>meters<br>meters<br>meters<br>meters<br>meters<br>meters<br>meters<br>meters<br>meters<br>meters<br>meters<br>meters<br>meters<br>meters<br>meters<br>meters<br>meters<br>meters<br>meters<br>meters<br>meters<br>meters<br>meters<br>meters<br>meters<br>meters<br>meters<br>meters<br>meters<br>meters<br>meters<br>meters<br>meters<br>meters<br>meters<br>meters<br>meters<br>meters<br>meters<br>meters<br>meters<br>meters<br>meters<br>meters<br>meters<br>meters<br>meters<br>meters<br>meters<br>meters<br>meters<br>meters<br>meters<br>meters<br>meters<br>meters<br>meters<br>meters<br>meters<br>meters<br>meters<br>meters<br>meters<br>meters<br>meters<br>meters<br>meters<br>meters<br>meters<br>meters<br>meters<br>meters<br>meters<br>meters<br>meters<br>meters<br>meters<br>meters<br>meters<br>meters<br>meters<br>meters<br>meters<br>meters<br>meters<br>meters<br>meters<br>meters<br>meters<br>meters<br>meters<br>meters<br>meters<br>meters<br>meters<br>meters<br>meters<br>meters<br>meters<br>meters<br>meters<br>meters<br>meters<br>meters<br>meters<br>meters<br>meters<br>meters<br>meters<br>meters<br>meters<br>meters<br>meters<br>meters<br>meters<br>meters<br>meters<br>meters<br>meters<br>meters<br>meters<br>meters<br>meters<br>meters<br>meters<br>meters<br>meters<br>meters<br>meters<br>mete |                        | 508120<br>KAZ1-8<br>Consult<br>L<br>Europe<br>KAZ1-8                      | R, Instylut Hodowii i Aklimatyzacji Roślin<br>9<br>3<br>arta<br>an Illy of the valley        |                                     |            |              |           |               |
| Pasyori das<br>Pasyori das<br>stode<br>stode<br>stode<br>stode stole<br>stole<br>stole skuborty<br>stoles Authorty<br>stoles A                                                                                                                                                                                                                                                                   |                        | 60412<br>NAI214<br>Convall<br>majalis<br>L<br>Europe<br>RAI214<br>POL     | 2, Instylut Hodowii i Aklimatyzacji Rošin<br>93<br>arria<br>an Illy of the valley<br>93      |                                     |            |              |           |               |
| Pasyori data<br>Stite<br>Cossision Number<br>Acciedge astitute<br>Acciedge ast                                                                                                                                                                                                                                                                                                 |                        | 608120<br>KAI214<br>Conval<br>Europe<br>KAI214<br>POL<br>Raborc           | R, Instylut Hodowii i Akimatyzacji Roślin<br>19<br>29 3<br>anta<br>an By of the valley<br>93 |                                     |            |              |           |               |
| Parsoni data  State  Consider Mandret  State  Consider Mandret  State  Consider Mandret  State  State State  State State State State State State State State State State State State State State State State State State State State State State State State State State State State State State State State State State State State State State State State State State State State State State State State State State State State State State State State State State State State State State State State State State State State State State State                                                                                                                                                                                                                                                                                                                                                                                                                                                                                                                         |                        | 60412<br>MAI214<br>Conval<br>L<br>Europe<br>MAI214<br>POL<br>Ratow<br>S3N | 2), Instjørt Hodowii i Aklimatyzacji Rošim<br>193<br>arlia<br>an lity offte valley<br>93     |                                     |            |              |           |               |
| Pasyori data<br>Stite<br>Cossision Number<br>Acciedge astitute<br>Acciedge ast                                                                                                                                                                                                                                                                                                 |                        | 608120<br>KAI214<br>Conval<br>Europe<br>KAI214<br>POL<br>Raborc           | 2), Instjørt Hodowii i Aklimatyzacji Rošim<br>193<br>arlia<br>an lity offte valley<br>93     |                                     |            |              |           |               |