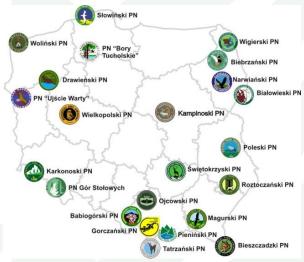

# Wild useful plants and CWR in Polish nature protection policy and in tasks of government

- Ministry of Climate and Environment the highest instance for nature protection in Poland, local duties are performer by voivideship nature conservatos -> the activities in the filed of nature protection focus on protected areas (23 national parks, 389 protected landscape areas and other forms)
- Ministry of Agriculture and Rural Development sets tasks and supervises the implementation of genetic resource conservation (National Crop Plant Genetic Resources Protection Program)

<u>CWR *in situ* initiative</u> – lies mainly in the competence of the Minister of Environment, who is obliged to prepare the program for the protection and sustainable use of biological diversity together with an action plan.