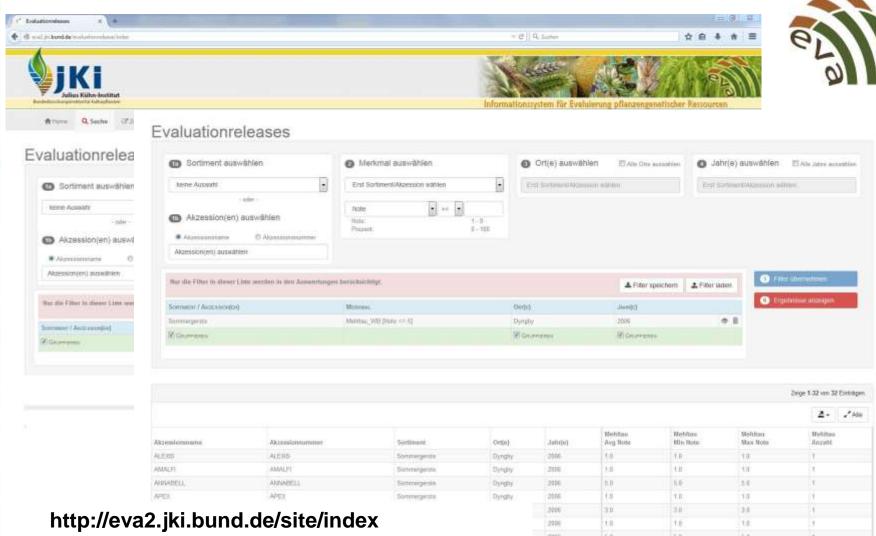

#### History of the system

- Establishment of EVA I (1996 1999) to record retroactively resistance data on 8000 IPK barley accessions by ZADI-IGR (Harrer, 1999)
- Establishment of EVAII (2000 2003) to record new data by ZADI-IGR (macromedia cold fusion as webtechnology) -> loss of operability a few years later
- Shift of task from BLE-IBV to JKI. Redesign and reimplementation (2009 – 2011) by company itemis
- Requirement analysis based on the AVEQ http://aveq.jki.bund.de/aveq/ and EADB http://eadb.jki.bund.de/eadb/
- EVA II is online since 2012: http://eva2.jki.bund.de/site/index

#### **Support functions**

- Facilitates the information flow between partners within the network
- Partners can search information by year, crop, disease or location or a combination thereof
- Facilitates sharing of results among network partners and allows immediate use of those data relevant to the specific program of a breeding company
- After 3 years, the data get part of the public domain