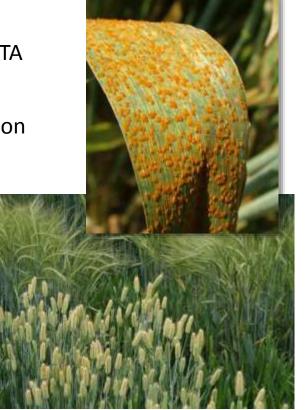

-

Federal Research Centre for Cultivated Plants

| Year | Wheat                              | Barley                           |
|------|------------------------------------|----------------------------------|
| 2005 | Drechslera tritici-repentis (DTR); | Physiological leaf spots         |
|      | Septoria; Fusarium                 |                                  |
| 2007 | Leaf rust                          | Rhynchosporium                   |
| 2009 | DTR (tan blotch)                   | Barley yellow dwarf virus (BYDV) |
| 2010 | Septoria; DTR                      | Leaf rust; Rhynchosporium        |
| 2011 | Septoria; DTR                      | Leaf rust; Rhynchosporium        |
| 2012 | Stripe rust                        | BYDV; Rhynchosporium; net blotch |