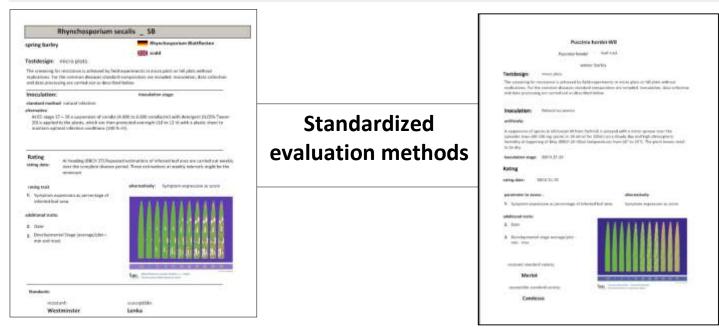

In 2001 launch of EVA II, the National Evaluation Program for Cereal Plant Genetic Resources, with the following objective:

- Establishment of an institutional network for the evaluation of wheat and barley PGR, and if capacities will allow for rye, oat and triticale
- Generation of scientifcally more meaningful resistance data by
  - Evaluation of identical sets of germplasm at different locations
  - Use of standard methods and standard genotypes
- Composition of catch assortments of genotypes with defined resistances and integration into the network to facilitate virulence analysis of the main air-borne pathogens
- Integration of molecular genetic markers linked with resistance genes into the evaluation program
- Development of a dynamic information system for recording, analysis and provision of the data generated by the network

- Selection of interesting germplasm by the EVA II expert group
- Ordering, multiplication and primary evaluation of the genotypes (coordinator)
- Dispatch of the composed trial entries along with the SMTA to partners
- Coordinator generates, database assisted, list for evaluation data recording and provides partners with the lists
- Assessment of the susceptibility on small-scale plots (1 plot x n locations)
- Documentation of results in Excel tables and upload of the completed lists by partners
- Import into the database, plausibility control by the coordinator and release of the results