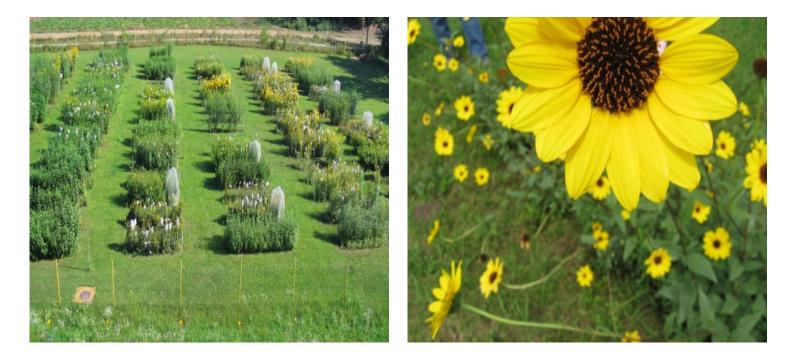

tute for Maize Zemun Polje

- o 2,238 local varieties
- 1081 introduced varieties
- 23 introduced composites
- 237 introduced synthetics
- 2,287 introduced and domestic inbred lines
- Total 5866 accessions





#### Click Here to upgrade to Unlimited Pages and Expanded Features

#### Fruit and Vitis collections

- Institute for Fruit Production Čačak (1223 genotypes)
- Faculty of Agriculture Beograd Radmilovac (425 landraces of fruits and 550 Vitis genotypes)
- Faculty of Agriculture Novi Sad Rimski Šančevi (1250 genotypes of fruits)
- Faculty of Agriculture Novi Sad -Sremski Karlovci (210 Vitis genotypes)
- Center for Vine production and Viticulture Niš (195 Vitis genotypes)





#### Click Here to upgrade to Unlimited Pages and Expanded Features

#### Wild Sunflower collection Novi Sad





### NATIONAL INVENTORY

- The National Inventory Focal Point is responsible for the compilation of data and management of the National Inventory of PGRFA
- Other data sources are known and data have to be obtained from PGRFA holding institutions (mostly held in books, excel sheets, access)
- Official agreements between National Inventory Focal Point and holding institutions are made
- Contact persons for PGR documentation are recently appointed by each institution
- IPGRI/FAO MCPDL are the basis for the data structure
- Mode and period of sending data is to be agreed
- New data have to be compiled and transferred in relevant structure, step by step
- The National Inventory will cover important national ex situ collections and working collections
- Information and documentation unit in