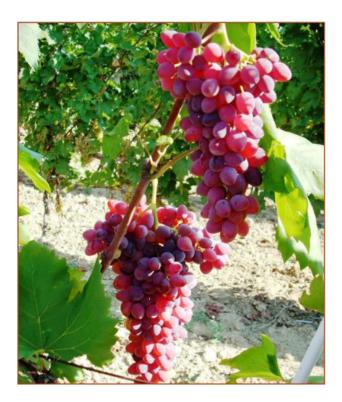

#### Fruit and Vitis collections

- Institute for Fruit Production Čačak (1223 genotypes)
- Faculty of Agriculture Beograd Radmilovac (425 landraces of fruits and 550 Vitis genotypes)
- Faculty of Agriculture Novi Sad Rimski Šančevi (1250 genotypes of fruits)
- Faculty of Agriculture Novi Sad -Sremski Karlovci (210 Vitis genotypes)
- Center for Vine production and Viticulture Niš (195 Vitis genotypes)