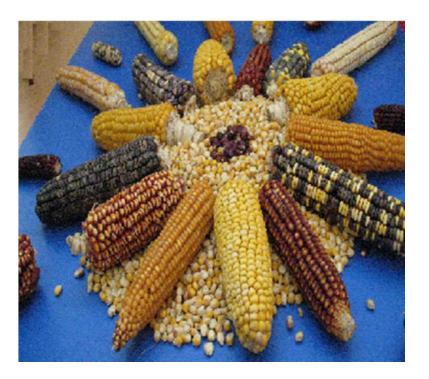

#### Maize Gene Bank Institute for Maize Zemun Polje

- o 2,238 local varieties
- 1081 introduced varieties
- 23 introduced composites
- 237 introduced synthetics
- 2,287 introduced and domestic inbred lines
- Total 5866 accessions